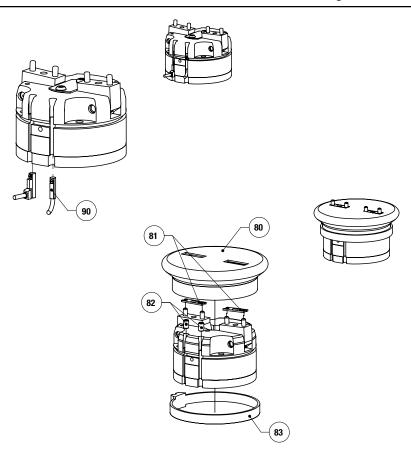

## **Accessory Installation & Adjustment Instructions**

#### Installation - MR Sensors

- 1) Insert sensors (#90) for either end of the profile slots
- 2) Set the sensors with the integrated screw

#### **Installation - Boot**

- Mount the gripper onto the customer mounting plate
- 2) Insert the spacer (#81) into the pins of the jaws
- 3) Insert sensor slot plugs (#82) into sensor mounting groove. Install the boot (#80) on the gripper. The jaw opening of the boot has to fit with the spacer. Insert lip of boot seal into the groove of the gripper
- 4) Use the clamping ring (#83) to fasten the boot on the gripper
- 5) Attach fingers to the jaws (ensure that boot is sealed between the jaws and the finger)