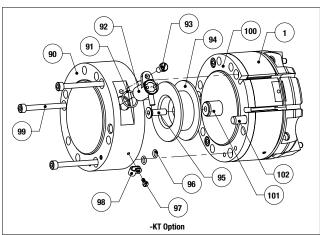

## Parallel Grippers | Maintenance and Assembly Procedure

|            | 0.1 |                      |  |  |
|------------|-----|----------------------|--|--|
| Item       | Qty | Name                 |  |  |
| 01         | 1   | Body                 |  |  |
| 02         | 1   | Piston               |  |  |
| 03         | 1   | Cam Driver           |  |  |
| 04         | 1   | Cap                  |  |  |
| 06         | 2   | Jaw                  |  |  |
| 80         | 1   | Shielded case        |  |  |
| 09         | 2   | Pivot Pin            |  |  |
| 52         | 2   | SS Screw, Cap        |  |  |
| 53         | 4   | SHC Screw, Cap       |  |  |
| 56         | 1   | Magnet               |  |  |
| 57         | 2   | SS Screw, Body       |  |  |
| 61         | 1   | SHC Screw, Piston    |  |  |
| 62         | 1   | Nut, Piston          |  |  |
| 63         | 4   | Pin, Jaw             |  |  |
| 64         | 2   | Screw, Shielded case |  |  |
| 65         | 1   | Springs              |  |  |
| 90         | 1   | KT Body              |  |  |
| 91         | 1   | KT Body, O-Ring      |  |  |
| 92         | 1   | KT Sensor            |  |  |
| 93         | 1   | KT Body, Screw       |  |  |
| 94         | 1   | Target               |  |  |
| 95         | 1   | Target, Screw        |  |  |
| 96         | 2   | KT Body, O-Ring      |  |  |
| 97         | 1   | KT Body, Screw       |  |  |
| 98         | 1   | Wire Holder          |  |  |
| 99         | 3   | KT Body, Screw       |  |  |
| 100        | 1   | Cap for KT Shaft     |  |  |
| <u>101</u> | 1   | Shaft                |  |  |
| 102        | 1   | KT Body, Pin         |  |  |
|            |     |                      |  |  |