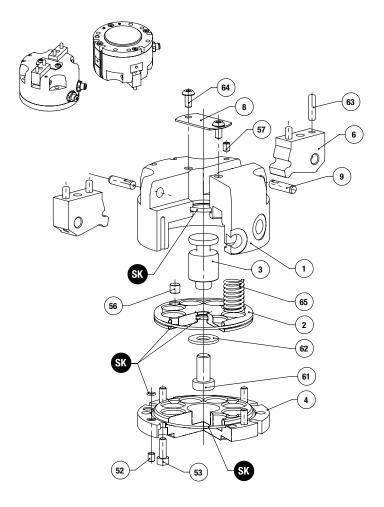

## Parallel Grippers | Maintenance and Assembly Procedure

|            | 0.1 |                      |  |  |
|------------|-----|----------------------|--|--|
| Item       | Qty | Name                 |  |  |
| 01         | 1   | Body                 |  |  |
| 02         | 1   | Piston               |  |  |
| 03         | 1   | Cam Driver           |  |  |
| 04         | 1   | Cap                  |  |  |
| 06         | 2   | Jaw                  |  |  |
| 80         | 1   | Shielded case        |  |  |
| 09         | 2   | Pivot Pin            |  |  |
| 52         | 2   | SS Screw, Cap        |  |  |
| 53         | 4   | SHC Screw, Cap       |  |  |
| 56         | 1   | Magnet               |  |  |
| 57         | 2   | SS Screw, Body       |  |  |
| 61         | 1   | SHC Screw, Piston    |  |  |
| 62         | 1   | Nut, Piston          |  |  |
| 63         | 4   | Pin, Jaw             |  |  |
| 64         | 2   | Screw, Shielded case |  |  |
| 65         | 1   | Springs              |  |  |
| 90         | 1   | KT Body              |  |  |
| 91         | 1   | KT Body, O-Ring      |  |  |
| 92         | 1   | KT Sensor            |  |  |
| 93         | 1   | KT Body, Screw       |  |  |
| 94         | 1   | Target               |  |  |
| 95         | 1   | Target, Screw        |  |  |
| 96         | 2   | KT Body, O-Ring      |  |  |
| 97         | 1   | KT Body, Screw       |  |  |
| 98         | 1   | Wire Holder          |  |  |
| 99         | 3   | KT Body, Screw       |  |  |
| 100        | 1   | Cap for KT Shaft     |  |  |
| <u>101</u> | 1   | Shaft                |  |  |
| 102        | 1   | KT Body, Pin         |  |  |
|            |     |                      |  |  |

#### **Assembly Procedure**

- 1) Lubricate and install the seals onto the cap (x3), the piston (x2) and the body (x1).
- 2) If top airports are used, remove the plug screws from the cap (#4) and insert into side airports of the body (#1).
- 3) Assemble the piston (#2) and the cam driver (#3) with the washer and the screw.
  - RE option : Place the counterbore holes of the piston on the cam driver side.
  - RI option : Place the counterbore holes of the piston on the screw side.
- 4) Insert the piston into the body. Orientate the piston so that the magnets are placed in front of the body slots.
  - RE option : insert the springs (#65) between the body and the piston in the counterbore holes.
- 5) Place and screw the cap onto the body. The dowel holes of the cap and of the body have to be aligned.
  - RI option : insert the springs (#65) between the cap and the piston in the counterbore holes.
- 6) Lubricate the slots and the jaws (#6) and the groove of the cam driver.
- 7) Place the jaws into the body slot and insert the pivot pin aligning with the jaw hole. The flat of the pivot pin has put in front of the rear side of the body. Screw SS screw into the body to prevent the pivot pin from moving.
- 8) Attach the shielded case.