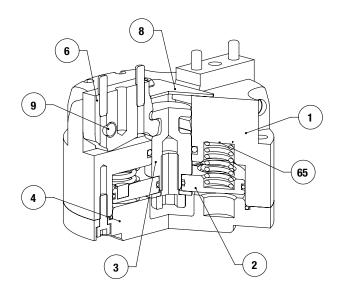

## Parallel Grippers | Maintenance and Assembly Procedure

|            | 0.1 |                      |  |  |
|------------|-----|----------------------|--|--|
| Item       | Qty | Name                 |  |  |
| 01         | 1   | Body                 |  |  |
| 02         | 1   | Piston               |  |  |
| 03         | 1   | Cam Driver           |  |  |
| 04         | 1   | Cap                  |  |  |
| 06         | 2   | Jaw                  |  |  |
| 80         | 1   | Shielded case        |  |  |
| 09         | 2   | Pivot Pin            |  |  |
| 52         | 2   | SS Screw, Cap        |  |  |
| 53         | 4   | SHC Screw, Cap       |  |  |
| 56         | 1   | Magnet               |  |  |
| 57         | 2   | SS Screw, Body       |  |  |
| 61         | 1   | SHC Screw, Piston    |  |  |
| 62         | 1   | Nut, Piston          |  |  |
| 63         | 4   | Pin, Jaw             |  |  |
| 64         | 2   | Screw, Shielded case |  |  |
| 65         | 1   | Springs              |  |  |
| 90         | 1   | KT Body              |  |  |
| 91         | 1   | KT Body, O-Ring      |  |  |
| 92         | 1   | KT Sensor            |  |  |
| 93         | 1   | KT Body, Screw       |  |  |
| 94         | 1   | Target               |  |  |
| 95         | 1   | Target, Screw        |  |  |
| 96         | 2   | KT Body, O-Ring      |  |  |
| 97         | 1   | KT Body, Screw       |  |  |
| 98         | 1   | Wire Holder          |  |  |
| 99         | 3   | KT Body, Screw       |  |  |
| 100        | 1   | Cap for KT Shaft     |  |  |
| <u>101</u> | 1   | Shaft                |  |  |
| 102        | 1   | KT Body, Pin         |  |  |
|            |     |                      |  |  |

#### **Assembly Procedure**

- 1) Lubricate and install the seals onto the cap (x3), the piston (x2) and the body (x1).
- 2) If top airports are used, remove the plug screws from the cap (#4) and insert into side airports of the body (#1).
- 3) Assemble the piston (#2) and the cam driver (#3) with the washer and the screw.
  - RE option : Place the counterbore holes of the piston on the cam driver side.
  - RI option : Place the counterbore holes of the piston on the screw side.
- 4) Insert the piston into the body. Orientate the piston so that the magnets are placed in front of the body slots.
  - RE option : insert the springs (#65) between the body and the piston in the counterbore holes.
- 5) Place and screw the cap onto the body. The dowel holes of the cap and of the body have to be aligned.
  - RI option : insert the springs (#65) between the cap and the piston in the counterbore holes.
- 6) Lubricate the slots and the jaws (#6) and the groove of the cam driver.
- 7) Place the jaws into the body slot and insert the pivot pin aligning with the jaw hole. The flat of the pivot pin has put in front of the rear side of the body. Screw SS screw into the body to prevent the pivot pin from moving.
- 8) Attach the shielded case.

## Parallel Grippers | Maintenance and Assembly Procedure

| Item | Qty | Name                 |
|------|-----|----------------------|
| 01   | 1   | Body                 |
| 02   | 1   | Piston               |
| 03   | 1   | Cam Driver           |
| 04   | 1   | Cap                  |
| 06   | 2   | Jaw                  |
| 80   | 1   | Shielded case        |
| 09   | 2   | Pivot Pin            |
| 52   | 2   | SS Screw, Cap        |
| 53   | 4   | SHC Screw, Cap       |
| 56   | 1   | Magnet               |
| 57   | 2   | SS Screw, Body       |
| 61   | 1   | SHC Screw, Piston    |
| 62   | 1   | Nut, Piston          |
| 63   | 4   | Pin, Jaw             |
| 64   | 2   | Screw, Shielded case |
| 65   | 1   | Springs              |
|      |     |                      |