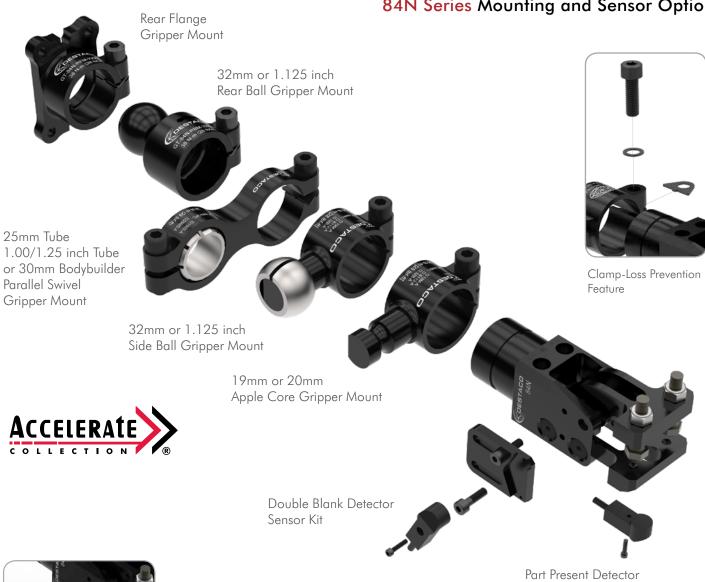

#### **84N Series Mounting and Sensor Options**

Sensor Kit

84N2 with Rear Flange Mount and Double Blank Detector Sensor Kit

84N1 with 32mm Side Ball Mount and Infrared PNP Sensor Kit

#### 84N Series Sheet Metal Gripper used with Accelerate Lightweight Tooling.

84N2 Standard Fixed Lower Jaw Double Tip Serrated Insert Parallel Swivel Mount Infrared PNP Sensor

The Accelerate® Press Room Sheet Metal Gripper is: