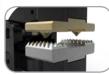

#### 84N1 Series Sheet Metal Gripper with Adjustable Tips

## 84N2 Series Sheet Metal Gripper with Fixed Tips

Part Thickness Range Option 1 0.4 - 1.0mm

Part Thickness Range Option 2 1.0 - 1.6mm

Part Thickness Range Option 3 1.6 - 2.2mm

Part Thickness Range Option 4 2.2 - 2.8mm