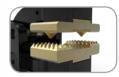

#### 84N1 Series Sheet Metal Gripper with Adjustable Tips

## 84N2 Series Sheet Metal Gripper with Fixed Tips

Part Thickness Range Option 1 0.4 - 1.0mm

Part Thickness Range Option 2 1.0 - 1.6mm

Part Thickness Range Option 3 1.6 - 2.2mm

Part Thickness Range Option 4 2.2 - 2.8mm