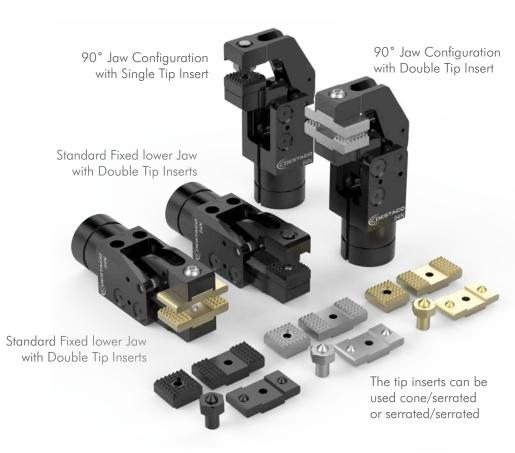

#### 84N Series Sheet Metal Gripper used with Accelerate Lightweight Tooling.

84N2 Standard Fixed Lower Jaw Double Tip Serrated Insert Parallel Swivel Mount Infrared PNP Sensor

The Accelerate® Press Room Sheet Metal Gripper is:

#### **Product Highlights/Options**

- Standard, chisel and 90° jaw options
- 30°, 45°, 60° and 75° jaw opening available
- Flexible mounting options
- Part present sensing
- One-step tip adjustment tool