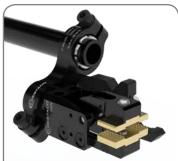

#### 84N Series Sheet Metal Gripper used with Accelerate Lightweight Tooling.

84N2 Standard Fixed Lower Jaw Double Tip Serrated Insert Parallel Swivel Mount Infrared PNP Sensor

The Accelerate® Press Room Sheet Metal Gripper is: