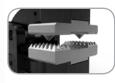

#### 84N1 Series Sheet Metal Gripper with Adjustable Tips

## 84N2 Series Sheet Metal Gripper with Fixed Tips

Part Thickness Range Option 1 0.4 - 1.0mm

Part Thickness Range Option 2 1.0 - 1.6mm

Part Thickness Range Option 3 1.6 - 2.2mm

Part Thickness Range Option 4 2.2 - 2.8mm