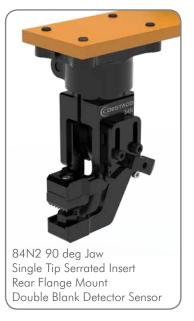

#### **84N Series Mounting and Sensor Options**

Sensor Kit

84N2 with Rear Flange Mount and Double Blank Detector Sensor Kit

84N1 with 32mm Side Ball Mount and Infrared PNP Sensor Kit