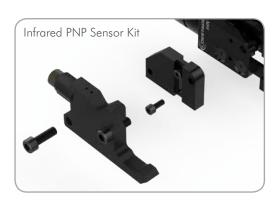

#### **84N Series Mounting and Sensor Options**

Sensor Kit

84N2 with Rear Flange Mount and Double Blank Detector Sensor Kit

84N1 with 32mm Side Ball Mount and Infrared PNP Sensor Kit