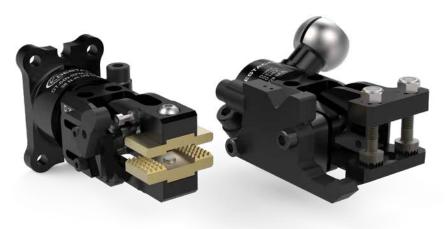

#### 84N Series Sheet Metal Gripper used with Accelerate Lightweight Tooling.

84N2 Standard Fixed Lower Jaw Double Tip Serrated Insert Parallel Swivel Mount Infrared PNP Sensor

The Accelerate® Press Room Sheet Metal Gripper is: