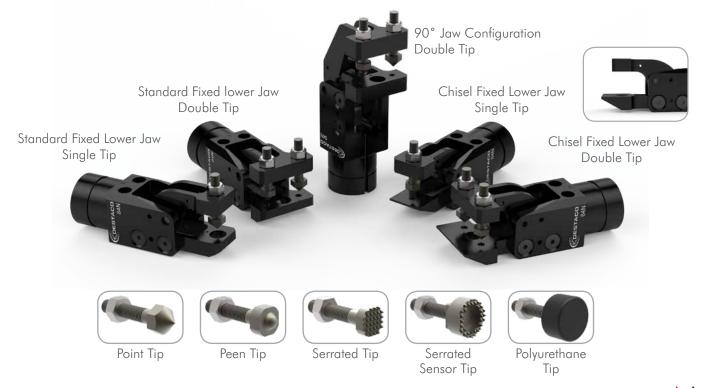

#### 84N1 Series Sheet Metal Gripper with Adjustable Tips

#### **Product Highlights/Options**

- Standard, chisel and 90° jaw options
- 30°, 45°, 60° and 75° jaw opening available
- Flexible mounting options
- Part present sensing
- One-step tip adjustment tool