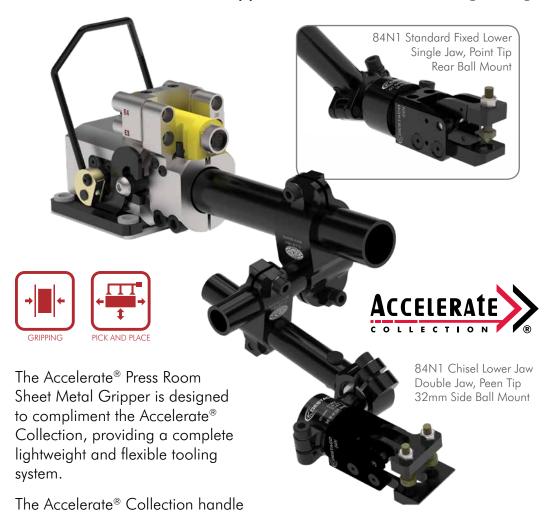

## **ACCELERATE® PRESS ROOM GRIPPER**

#### 84N1 Series Sheet Metal Gripper with Adjustable Tips