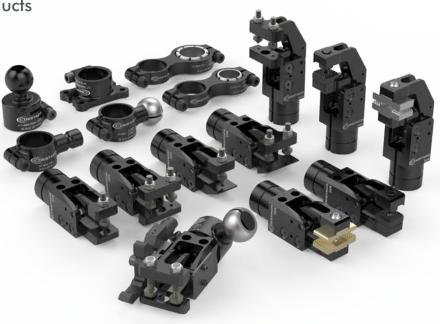

# **84N Series**

### Sheet Metal Press Room Gripper Products

DESTACO Introduces the newest addition to its line of stamping press sheet metal gripping solutions.

The Accelerate<sup>®</sup> sheet metal press room gripper is half the weight and more compact, with faster actuation — when compared to our closest competition<sup>(1)</sup> — without sacrificing grip force which measures up to 1000 N at 5 bar.

The lighter, smaller and faster 84N series gripper accelerates stamping press operations by helping customers produce more stamped parts per hour with higher efficiency while reducing moment forces and overall system wear and tear.