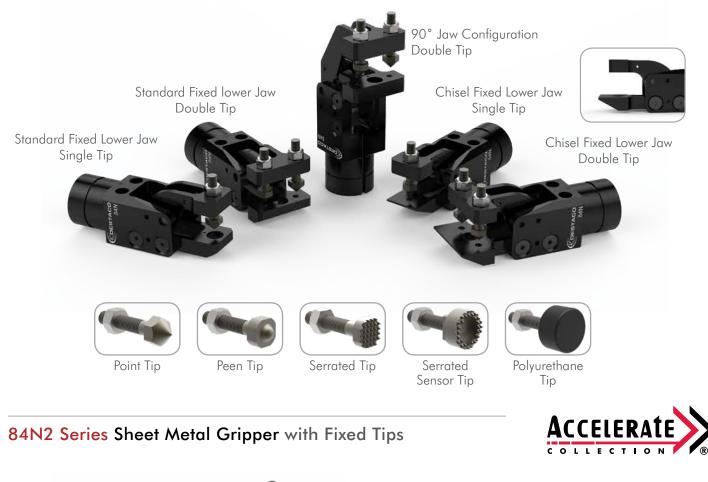

## 84N1 Series Sheet Metal Gripper with Adjustable Tips

60% faster\* actuation (33ms vs 50ms)

**100% DESTACO** innovation

\*When compared with our closest Competition

84N1 Standard Fixed Lower Single Jaw, Point Tip Rear Ball Mount

84N1 Chisel Lower Jaw Double Jaw, Peen Tip 32mm Side Ball Mount