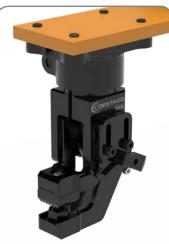

## 84N Series Sheet Metal Gripper used with Accelerate Lightweight Tooling.

The Accelerate<sup>®</sup> Press Room Sheet Metal Gripper is designed to compliment the Accelerate<sup>®</sup> Collection, providing a complete lightweight and flexible tooling system.

The Accelerate<sup>®</sup> Collection handle parts of any size and shape thoughout the stamping process.

The Accelerate<sup>®</sup> Press Room Sheet Metal Gripper is:

60% lighter\* (0.27kg vs 0.56kg)

12% smaller\* foot print