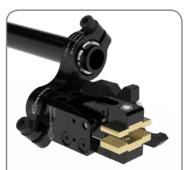

## 84N1 Series Sheet Metal Gripper with Adjustable Tips

60% faster\* actuation (33ms vs 50ms)

**100% DESTACO** innovation

\*When compared with our closest Competition

84N1 Standard Fixed Lower Single Jaw, Point Tip Rear Ball Mount

84N1 Chisel Lower Jaw Double Jaw, Peen Tip 32mm Side Ball Mount