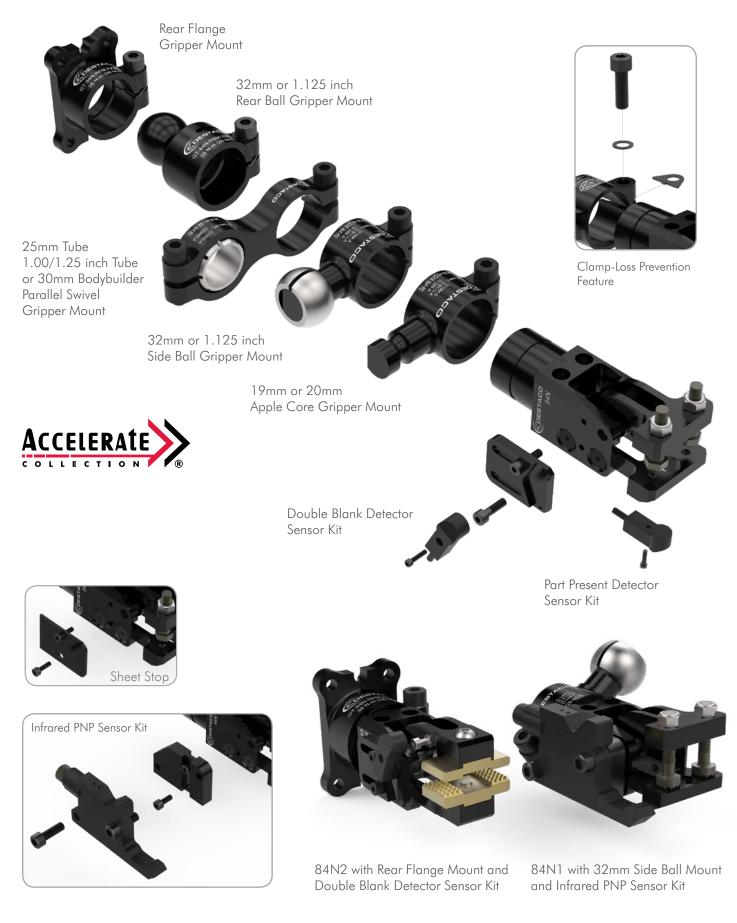

## 84N Series Mounting and Sensor Options

60% faster\* actuation (33ms vs 50ms)

**100% DESTACO** innovation

\*When compared with our closest Competition

84N1 Standard Fixed Lower Single Jaw, Point Tip Rear Ball Mount

84N1 Chisel Lower Jaw Double Jaw, Peen Tip 32mm Side Ball Mount

84N2 90 deg Jaw Single Tip Serrated Insert Rear Flange Mount Double Blank Detector Sensor

84N2 Standard Fixed Lower Jaw Double Tip Serrated Insert Parallel Swivel Mount Infrared PNP Sensor

| Specification              | Unit   |                    |  |
|----------------------------|--------|--------------------|--|
| Grip Force at 5 bar        | Ν      | Up to 1000         |  |
| Weight (FC00 version)      | Kg     | .27                |  |
| Size L x W x H (closed)    | mm     | 110 x 43 x 43      |  |
| Size L x W x H (open)      | mm     | 110 x 43 x 64      |  |
| Actuation Time             | ms     | 33                 |  |
| Life                       | cycles | 5 million          |  |
| Minimum Operating Pressure | bar    | 1                  |  |
| Opening Angles             |        | 30°, 45°, 60°, 75° |  |
| Piston Ø                   | mm     | 25                 |  |
| Air Consumption/Cycle      | L      | .015               |  |