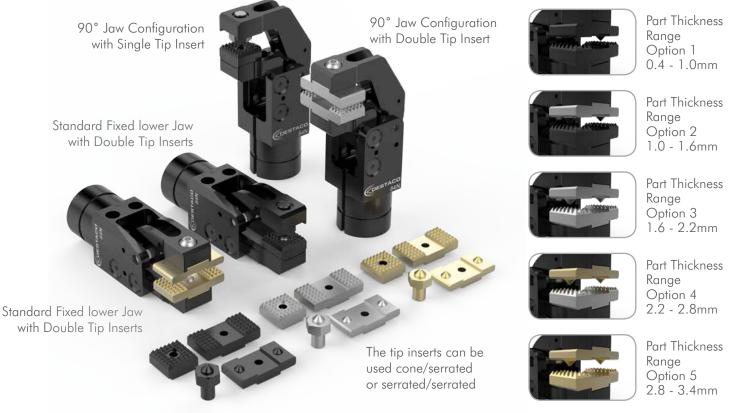

84N2 90 deg Jaw Single Tip Serrated Insert Rear Flange Mount Double Blank Detector Sensor

84N2 Standard Fixed Lower Jaw Double Tip Serrated Insert Parallel Swivel Mount Infrared PNP Sensor

| Specification              | Unit   |                    |  |
|----------------------------|--------|--------------------|--|
| Grip Force at 5 bar        | Ν      | Up to 1000         |  |
| Weight (FC00 version)      | Kg     | .27                |  |
| Size L x W x H (closed)    | mm     | 110 x 43 x 43      |  |
| Size L x W x H (open)      | mm     | 110 x 43 x 64      |  |
| Actuation Time             | ms     | 33                 |  |
| Life                       | cycles | 5 million          |  |
| Minimum Operating Pressure | bar    | 1                  |  |
| Opening Angles             |        | 30°, 45°, 60°, 75° |  |
| Piston Ø                   | mm     | 25                 |  |
| Air Consumption/Cycle      | L      | .015               |  |