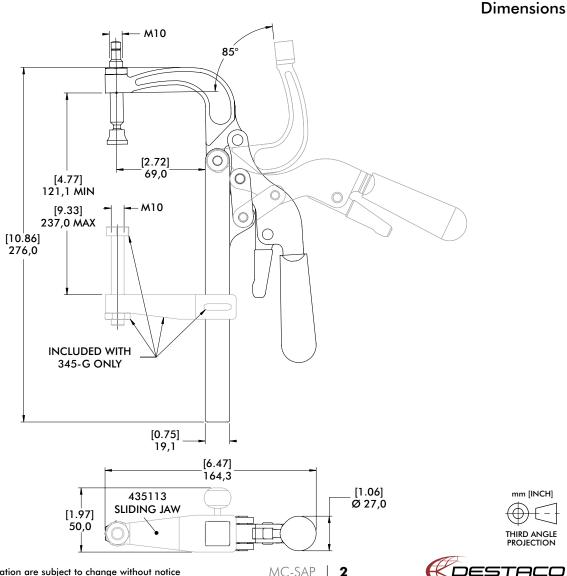

## Features:

- Designed for welding or bolting at any point along the mounting bar
- Includes M10 swivel foot spindle
- Model 345-G includes sliding jaw with spindle

## Also Available:

- See page MC-ACC-1 for accessories
- Welding fixtures Assembly fixtures
- Closures for doors,
- lids, covers
- 345, Technical Information | Holding Capacities 345-G() Max. Holding Jaw Spindle Model Weight Capacity Opening (Supplied) 345 468206-M 1,22kg [2.69lb] 3560 N [800 lbf] 85° 468206-M 345-G(i) 1,40kg [3.09lb] 210203-M (i) This item is available upon request.