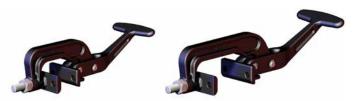

## 353 SERIES

## Pull Action Latch Clamps | Dimensions

#### Features:

- · Heavy duty cast steel clamps are designed to withstand the harshest environments
- Ideally suit for parting line clamping of rotational molds
- Replaceable stainless steel pivot pins

## **Applications:**

- Molding
- · Closures for doors, lids, covers

### Also Available:

- Keeper plate
- Tapered bolt assembly

**353**-35

**353**-65