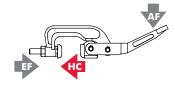

## **Technical Information | Holding Capacities**

| Model  | Max.<br>Holding<br>Capacity | Weight             | EF:AF | Drawing<br>Movement | L                | К            | Keeper<br>Plate<br>(included) | Tapered Bolt<br>Assembly<br>(included) |
|--------|-----------------------------|--------------------|-------|---------------------|------------------|--------------|-------------------------------|----------------------------------------|
| 353-35 | [2800 lbf]<br>12460 N       | [2.10lb]<br>0,95kg | 23:1  | 12<br>[0.47]        | [9.50]<br>241,5  | [1.38]<br>35 | 353004                        | 353908                                 |
| 353-65 | [2100 lbf]<br>9350 N        | [2.30lb]<br>1,04kg | 27:1  |                     | [10.69]<br>271,5 | [2.56]<br>65 | 353004                        |                                        |

**EF** = Exerting Force, **AF** = Applied Force

22