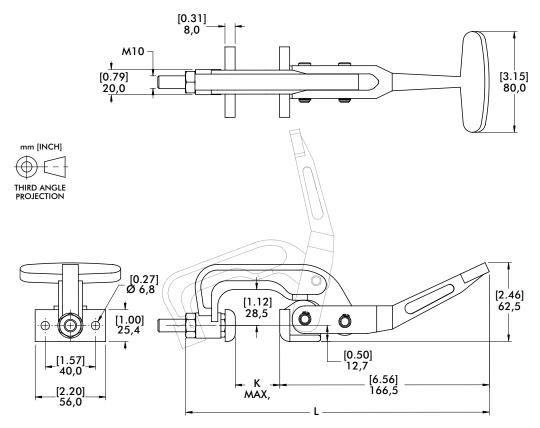

## Pull Action Latch Clamps | Dimensions

## **Technical Information | Holding Capacities**

| Model  | Max.<br>Holding<br>Capacity | Weight             | EF:AF | Drawing<br>Movement | L                | К            | Keeper<br>Plate<br>(included) | Tapered Bolt<br>Assembly<br>(included) |
|--------|-----------------------------|--------------------|-------|---------------------|------------------|--------------|-------------------------------|----------------------------------------|
| 353-35 | [2800 lbf]<br>12460 N       | [2.10lb]<br>0,95kg | 23:1  | 12<br>[0.47]        | [9.50]<br>241,5  | [1.38]<br>35 | 353004                        | 353908                                 |
| 353-65 | [2100 lbf]<br>9350 N        | [2.30lb]<br>1,04kg | 27:1  |                     | [10.69]<br>271,5 | [2.56]<br>65 | 353004                        |                                        |

**EF** = Exerting Force, **AF** = Applied Force

22