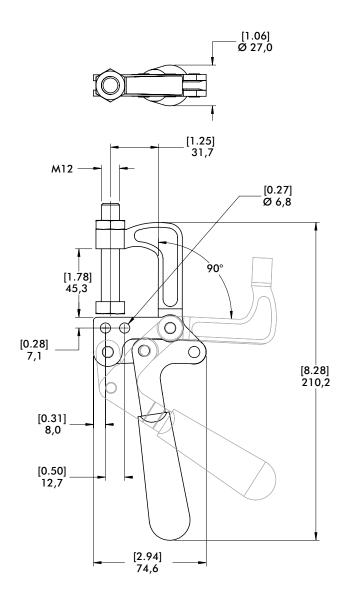

## **Technical Information | Holding Capacities**

| Model  | Max.<br>Holding<br>Capacity | Weight             | EF:AF | Drawing<br>Movement | L                | К            | Keeper<br>Plate<br>(included) | Tapered Bolt<br>Assembly<br>(included) |
|--------|-----------------------------|--------------------|-------|---------------------|------------------|--------------|-------------------------------|----------------------------------------|
| 353-35 | [2800 lbf]<br>12460 N       | [2.10lb]<br>0,95kg | 23:1  | 12<br>[0.47]        | [9.50]<br>241,5  | [1.38]<br>35 | 353004                        | 353908                                 |
| 353-65 | [2100 lbf]<br>9350 N        | [2.30lb]<br>1,04kg | 27:1  |                     | [10.69]<br>271,5 | [2.56]<br>65 | 353004                        |                                        |

**EF** = Exerting Force, **AF** = Applied Force

22