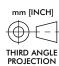

## **Technical Information | Holding Capacities**

| Model  | Max. Holding<br>Capacity | Weight          | Jaw<br>Opening | Spindle<br>(Supplied) |
|--------|--------------------------|-----------------|----------------|-----------------------|
| 325    | 25/0 N 1000 II fi        | 0.541[1.10][.]  | 000            | 325203-M              |
| 325-SS | 3560 N [800 lbf]         | 0,54kg [1.18lb] | 90°            | 325943-M              |

### **Dimensions**