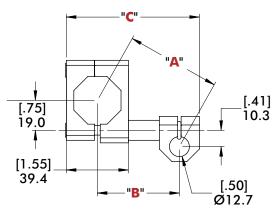

BodyBuilder™ Octagonal Tooling | Dimensions | Technical Specifications

45B-CSA 45mm Swivel Arms for Ø19mm [.75 in] Apple Core Accessories

#### **Specifications:**

Max. Static Clamp Load: 271 Nm [200 ft-lb] Material:

Body:

Cast Aluminum

Insert:

Machined Aluminum

#### **Features:**

- Mounts to BodyBuilder<sup>™</sup> 45mm extrusion boom.
- One bolt design for easy assembly and adjustment, allowing accessories to be repositioned easily.
- Provides 360° of adjustments in (3) axes.
- Used to mount venturi, bumpers, round locators, and proximity switches.

CPI-180-45B-CSA SHOWN

| CPI-" L "-45B-CSA SWIVEL ARM |         |         |         |           |  |  |
|------------------------------|---------|---------|---------|-----------|--|--|
| " L "                        | "A"     | "B"     | "C"     | Weight    |  |  |
| 130                          | 119.8   | 118.8   | 140.9   | .48 kg    |  |  |
|                              | [4.72]  | [4.68]  | [5.56]  | [1.06 lb] |  |  |
| 180                          | 169.8   | 169.1   | 224.9   | .54 kg    |  |  |
|                              | [6.68]  | [66.6]  | [8.89]  | [1.20 lb] |  |  |
| 230                          | 219.7   | 219.1   | 275.0   | .61 kg    |  |  |
|                              | [8.65]  | [8.63]  | [10.83] | [1.34 lb] |  |  |
| 280                          | 269.6   | 269.2   | 325.0   | .67 kg    |  |  |
|                              | [10.61] | [10.60] | [12.80] | [1.47 lb] |  |  |