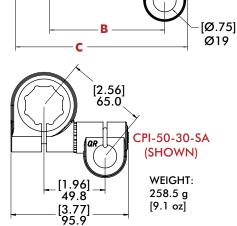

CPI-500-30-SA
CPI-700-30-SA
CPI-700-30-SA

CPI-400-30-SA (SHOWN)

| CPI-" L "-30-SA SWIVEL ARM |        |        |        |           |  |  |
|----------------------------|--------|--------|--------|-----------|--|--|
| " L "                      | "A"    | "B"    | "C"    | Weight    |  |  |
| 400                        | 103.8  | 95.1   | 142.5  | .35 kg    |  |  |
|                            | [4.09] | [3.74] | [5.61] | [.75 lb]  |  |  |
| 500                        | 132.8  | 126.0  | 172.7  | .39 kg    |  |  |
|                            | [5.26] | [4.96] | [6.80] | [.88 lb]  |  |  |
| 600                        | 151.7  | 146.0  | 192.5  | .48 kg    |  |  |
|                            | [5.97] | [5.75] | [7.58] | [1.06 lb] |  |  |
| 700                        | 170.6  | 165.4  | 212.1  | .51 kg    |  |  |
|                            | [6.72] | [6.51] | [8.35] | [1.13 lb] |  |  |
| 800                        | 209.7  | 205.5  | 252.2  | .58 kg    |  |  |
|                            | [8.26] | [8.09] | [9.93] | [1.25 lb] |  |  |