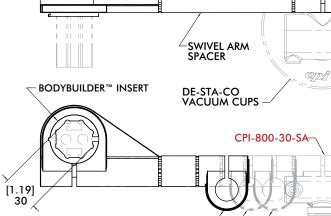

#### Material:

Body:

Cast Aluminum

Insert:

Machined Aluminum

CPI-400-30-SA SHOWN

-30 MM BODYBUILDER EXTRUDED BOOM

CPI-800-30-SA (SHOWN)

CPI-500-30-SA
CPI-700-30-SA
CPI-700-30-SA

CPI-400-30-SA (SHOWN)

| CPI-" L "-30-SA SWIVEL ARM |        |        |        |           |  |  |
|----------------------------|--------|--------|--------|-----------|--|--|
| " L "                      | "A"    | "B"    | "C"    | Weight    |  |  |
| 400                        | 103.8  | 95.1   | 142.5  | .35 kg    |  |  |
|                            | [4.09] | [3.74] | [5.61] | [.75 lb]  |  |  |
| 500                        | 132.8  | 126.0  | 172.7  | .39 kg    |  |  |
|                            | [5.26] | [4.96] | [6.80] | [.88 lb]  |  |  |
| 600                        | 151.7  | 146.0  | 192.5  | .48 kg    |  |  |
|                            | [5.97] | [5.75] | [7.58] | [1.06 lb] |  |  |
| 700                        | 170.6  | 165.4  | 212.1  | .51 kg    |  |  |
|                            | [6.72] | [6.51] | [8.35] | [1.13 lb] |  |  |
| 800                        | 209.7  | 205.5  | 252.2  | .58 kg    |  |  |
|                            | [8.26] | [8.09] | [9.93] | [1.25 lb] |  |  |