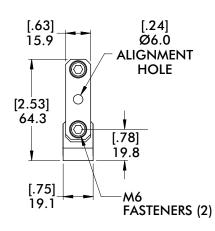

BodyBuilder™ Octagonal Tooling | Dimensions | Technical Specifications

30-SA-B112 30mm Swivel Arms for Swivel Ball Mount Accessories