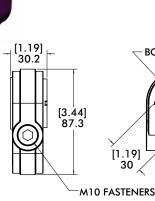

BodyBuilder™ Octagonal Tooling | Dimensions | Technical Specifications

30-SA-B112 30mm Swivel Arms for Swivel Ball Mount Accessories