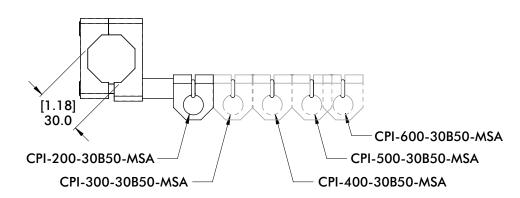

#### Material:

Body:

Cast Aluminum

Insert:

Machined Aluminum

CPI-400-30-SA SHOWN

-30 MM BODYBUILDER EXTRUDED BOOM

CPI-800-30-SA (SHOWN)

CPI-500-30-SA
CPI-700-30-SA
CPI-700-30-SA

CPI-400-30-SA (SHOWN)

| CPI-" L "-30-SA SWIVEL ARM |        |        |        |           |  |  |
|----------------------------|--------|--------|--------|-----------|--|--|
| " L "                      | "A"    | "B"    | "C"    | Weight    |  |  |
| 400                        | 103.8  | 95.1   | 142.5  | .35 kg    |  |  |
|                            | [4.09] | [3.74] | [5.61] | [.75 lb]  |  |  |
| 500                        | 132.8  | 126.0  | 172.7  | .39 kg    |  |  |
|                            | [5.26] | [4.96] | [6.80] | [.88 lb]  |  |  |
| 600                        | 151.7  | 146.0  | 192.5  | .48 kg    |  |  |
|                            | [5.97] | [5.75] | [7.58] | [1.06 lb] |  |  |
| 700                        | 170.6  | 165.4  | 212.1  | .51 kg    |  |  |
|                            | [6.72] | [6.51] | [8.35] | [1.13 lb] |  |  |
| 800                        | 209.7  | 205.5  | 252.2  | .58 kg    |  |  |
|                            | [8.26] | [8.09] | [9.93] | [1.25 lb] |  |  |