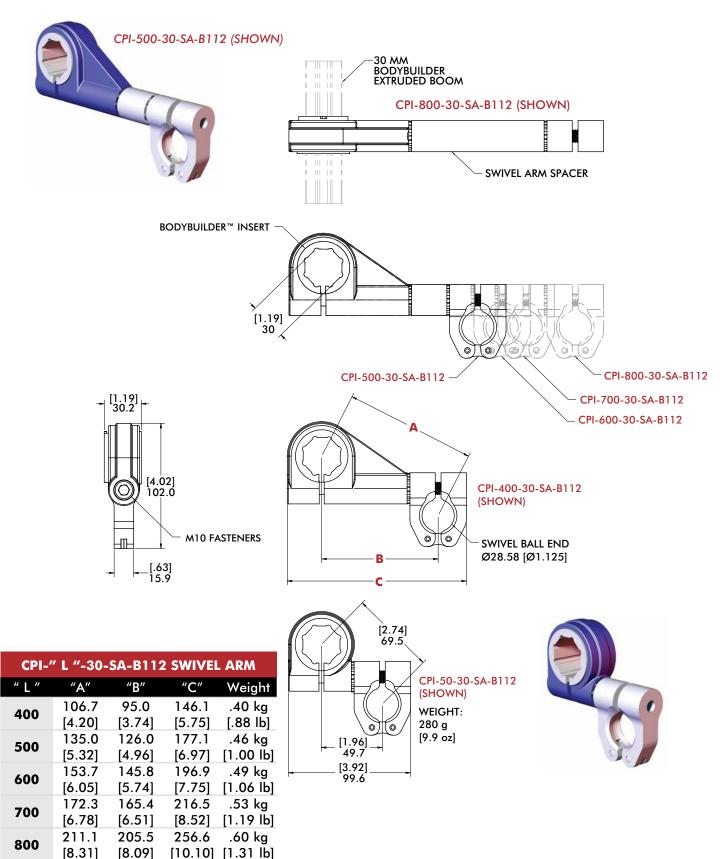

BodyBuilder™ Octagonal Tooling | Dimensions | Technical Specifications

30-SA-B112 30mm Swivel Arms for Swivel Ball Mount Accessories