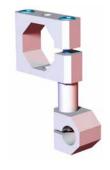

BodyBuilder™ Octagonal Tooling | Dimensions | Technical Specifications

45B-CSA 45mm Swivel Arms for Ø19mm [.75 in] Apple Core Accessories

#### **Specifications:**

Max. Static Clamp Load: 271 Nm [200 ft-lb] Material:

Body:

Cast Aluminum

Insert:

Machined Aluminum

#### **Features:**

- Mounts to BodyBuilder<sup>™</sup> 45mm extrusion boom.
- One bolt design for easy assembly and adjustment, allowing accessories to be repositioned easily.
- Provides 360° of adjustments in (3) axes.
- Used to mount venturi, bumpers, round locators, and proximity switches.

CPI-180-45B-CSA SHOWN

| CPI-" L "-45B-CSA SWIVEL ARM |         |         |         |           |  |  |
|------------------------------|---------|---------|---------|-----------|--|--|
| " L "                        | "A"     | "B"     | "C"     | Weight    |  |  |
| 130                          | 119.8   | 118.8   | 140.9   | .48 kg    |  |  |
|                              | [4.72]  | [4.68]  | [5.56]  | [1.06 lb] |  |  |
| 180                          | 169.8   | 169.1   | 224.9   | .54 kg    |  |  |
|                              | [6.68]  | [66.6]  | [8.89]  | [1.20 lb] |  |  |
| 230                          | 219.7   | 219.1   | 275.0   | .61 kg    |  |  |
|                              | [8.65]  | [8.63]  | [10.83] | [1.34 lb] |  |  |
| 280                          | 269.6   | 269.2   | 325.0   | .67 kg    |  |  |
|                              | [10.61] | [10.60] | [12.80] | [1.47 lb] |  |  |