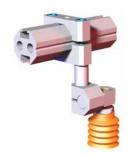

## 30B50-MSA 30mm Swivel Arms for .50"(in) Apple Core Accessories

#### **Features:**

- Mounts to BodyBuilder™ 30mm extrusion boom.
- · One bolt design for easy assembly and adjustment, allowing accessories to be repositioned easily.
- Provides 360° of adjustments in (3) axes.
- Used to mount venturi, bumpers, round locators, and proximity switches.

#### **Specifications:**

Max. Static Clamp Load: 102 Nm [75 ft-lb]

#### Material:

Body:

Cast Aluminum

Insert:

Machined Aluminum

| CPI- <u>L</u> -30B50-MSA SWIVEL ARM |        |        |        |           |  |  |
|-------------------------------------|--------|--------|--------|-----------|--|--|
| " <u>L</u> "                        | "A"    | "B"    | "C"    | Weight    |  |  |
| 200                                 | 59.8   | 52.1   | 84.5   | .10 kg    |  |  |
|                                     | [2.35] | [2.05] | [3.33] | [.22 lb]  |  |  |
| 300                                 | 82.6   | 77.2   | 109.6  | .11 kg    |  |  |
|                                     | [3.25] | [3.04] | [4.32] | [.24 lb]  |  |  |
| 400                                 | 106.2  | 102.1  | 134.5  | .12 kg    |  |  |
|                                     | [4.18] | [4.02] | [5.30] | [.26 lb]  |  |  |
| 500                                 | 130.6  | 127.3  | 159.7  | .13 kg    |  |  |
|                                     | [5.14] | [5.01] | [6.29] | [.29 lb]  |  |  |
| 600                                 | 150.0  | 147.1  | 179.5  | .14 kg    |  |  |
|                                     | [5.90] | [5.79] | [7.07] | [1.72 lb] |  |  |