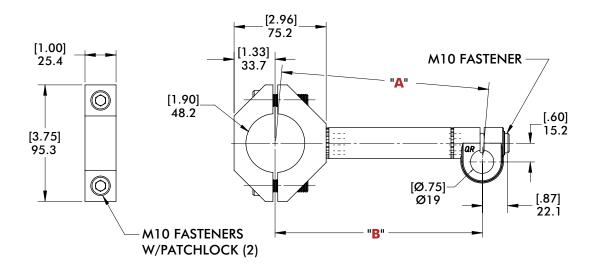

BodyBuilder™ Octagonal Tooling | Dimensions | Technical Specifications

45B-CSA 45mm Swivel Arms for Ø19mm [.75 in] Apple Core Accessories

#### **Specifications:**

Max. Static Clamp Load: 271 Nm [200 ft-lb] Material:

Body:

Cast Aluminum

Insert:

Machined Aluminum

#### **Features:**

- Mounts to BodyBuilder<sup>™</sup> 45mm extrusion boom.
- One bolt design for easy assembly and adjustment, allowing accessories to be repositioned easily.
- Provides 360° of adjustments in (3) axes.
- Used to mount venturi, bumpers, round locators, and proximity switches.

CPI-180-45B-CSA SHOWN

| CPI-" L "-45B-CSA SWIVEL ARM |         |         |         |           |  |  |
|------------------------------|---------|---------|---------|-----------|--|--|
| " L "                        | "A"     | "B"     | "C"     | Weight    |  |  |
| 130                          | 119.8   | 118.8   | 140.9   | .48 kg    |  |  |
|                              | [4.72]  | [4.68]  | [5.56]  | [1.06 lb] |  |  |
| 180                          | 169.8   | 169.1   | 224.9   | .54 kg    |  |  |
|                              | [6.68]  | [66.6]  | [8.89]  | [1.20 lb] |  |  |
| 230                          | 219.7   | 219.1   | 275.0   | .61 kg    |  |  |
|                              | [8.65]  | [8.63]  | [10.83] | [1.34 lb] |  |  |
| 280                          | 269.6   | 269.2   | 325.0   | .67 kg    |  |  |
|                              | [10.61] | [10.60] | [12.80] | [1.47 lb] |  |  |