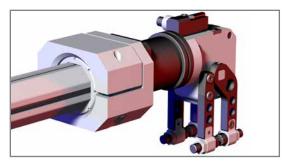

## RJM-150-30BBS 30mm End Gripper Mount for 150 Series Gripper

#### **Features:**

• Swivel ball allows for ±25° adjustment of swivel rotation.

Specifications: Max. Static Clamp Load: 271 Nm [200 ft-lb] Material: Housing: Machined Aluminum Swivel: Steel