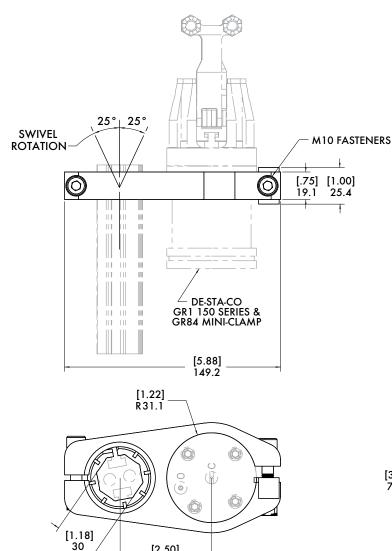

### GPC-150-30BBS 30mm Swivel 150 Series Parallel Gripper Mount

Specifications: Max. Static Clamp Load: 271 Nm [200 ft-lb] Material: Body: Aluminum Swivel Ball: Steel

#### Features:

- Removable grip mount lock allows gripper to be adjusted while continuing to holding it in place.
- Swivel ball allows for ±25° adjustment of swivel rotation.

[2.50] 63.5