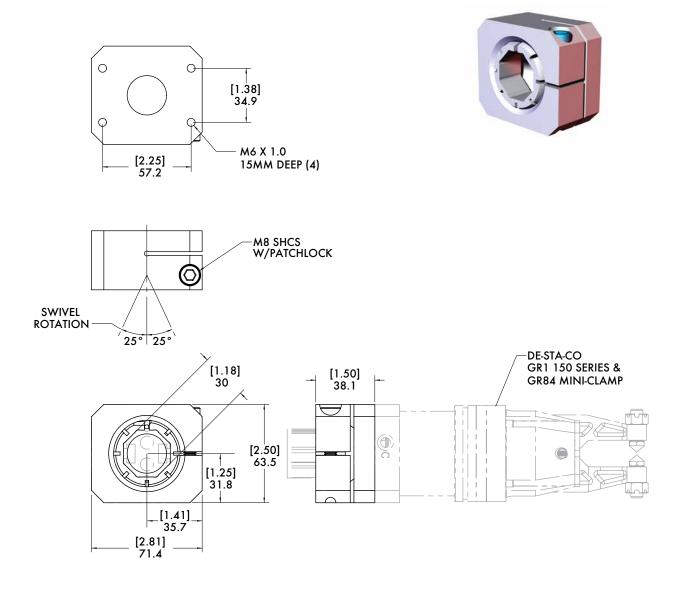

### GPC-150-30BBS 30mm Swivel 150 Series Parallel Gripper Mount

Specifications: Max. Static Clamp Load: 271 Nm [200 ft-lb] Material: Body: Aluminum Swivel Ball: Steel

#### Features:

- Removable grip mount lock allows gripper to be adjusted while continuing to holding it in place.
- Swivel ball allows for ±25° adjustment of swivel rotation.

[2.50] 63.5