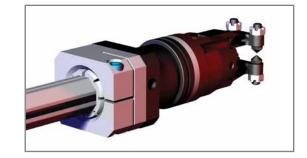

### GPC-150-30BBS 30mm Swivel 150 Series Parallel Gripper Mount

Specifications: Max. Static Clamp Load: 271 Nm [200 ft-lb] Material: Body: Aluminum Swivel Ball: Steel

#### Features:

- Removable grip mount lock allows gripper to be adjusted while continuing to holding it in place.
- Swivel ball allows for ±25° adjustment of swivel rotation.

[2.50] 63.5