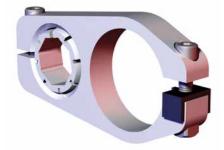

## RJM-150-30BBS 30mm End Gripper Mount for 150 Series Gripper

#### **Features:**

• Swivel ball allows for ±25° adjustment of swivel rotation.

Specifications: Max. Static Clamp Load: 271 Nm [200 ft-lb] Material: Housing: Machined Aluminum Swivel: Steel