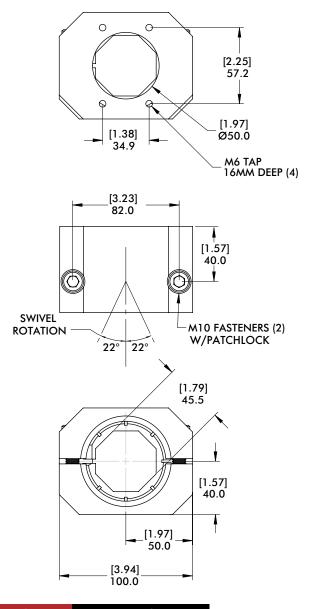

### **RJM-150-45BBS** 45mm End Gripper Mount for 150 Series Gripper

Specifications: Max. Static Clamp Load: 475 Nm [350 ft-lb] Material: Housing: Machined Aluminum Swivel: Steel

#### **Features:**

 Swivel ball allows for ±22° adjustment of swivel rotation.

 Model Number
 Weight

 CPI-RJM-150-45BBS
 1.23 kg [2.71 lb]

TO USE AS A FIXED MOUNT INSERT BOOM COMPLETELY UNTIL IT COMES INTO CONTACT WITH GRIPPER FOR SWIVEL OPTION INSERT BOOM 40 MM [1.57 IN] OR UNTIL BOOM IS INSERTED ENOUGH TO ALLOW ROTATION WITHOUT OBSTRUCTION