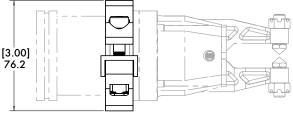

### **RJM-150-45BBS** 45mm End Gripper Mount for 150 Series Gripper

Specifications: Max. Static Clamp Load: 475 Nm [350 ft-lb] Material: Housing: Machined Aluminum Swivel: Steel

#### **Features:**

 Swivel ball allows for ±22° adjustment of swivel rotation.

 Model Number
 Weight

 CPI-RJM-150-45BBS
 1.23 kg [2.71 lb]

TO USE AS A FIXED MOUNT INSERT BOOM COMPLETELY UNTIL IT COMES INTO CONTACT WITH GRIPPER FOR SWIVEL OPTION INSERT BOOM 40 MM [1.57 IN] OR UNTIL BOOM IS INSERTED ENOUGH TO ALLOW ROTATION WITHOUT OBSTRUCTION