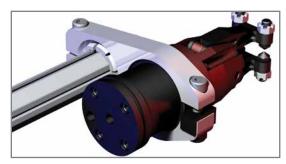

### GPC-150-30BBS 30mm Swivel 150 Series Parallel Gripper Mount

Specifications: Max. Static Clamp Load: 271 Nm [200 ft-lb] Material: Body: Aluminum Swivel Ball: Steel

#### Features:

- Removable grip mount lock allows gripper to be adjusted while continuing to holding it in place.
- Swivel ball allows for ±25° adjustment of swivel rotation.

[2.50] 63.5