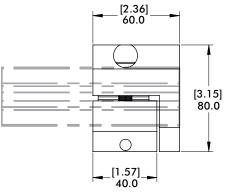

### **RJM-150-45BBS** 45mm End Gripper Mount for 150 Series Gripper

Specifications: Max. Static Clamp Load: 475 Nm [350 ft-lb] Material: Housing: Machined Aluminum Swivel: Steel

#### **Features:**

 Swivel ball allows for ±22° adjustment of swivel rotation.

 Model Number
 Weight

 CPI-RJM-150-45BBS
 1.23 kg [2.71 lb]

TO USE AS A FIXED MOUNT INSERT BOOM COMPLETELY UNTIL IT COMES INTO CONTACT WITH GRIPPER FOR SWIVEL OPTION INSERT BOOM 40 MM [1.57 IN] OR UNTIL BOOM IS INSERTED ENOUGH TO ALLOW ROTATION WITHOUT OBSTRUCTION