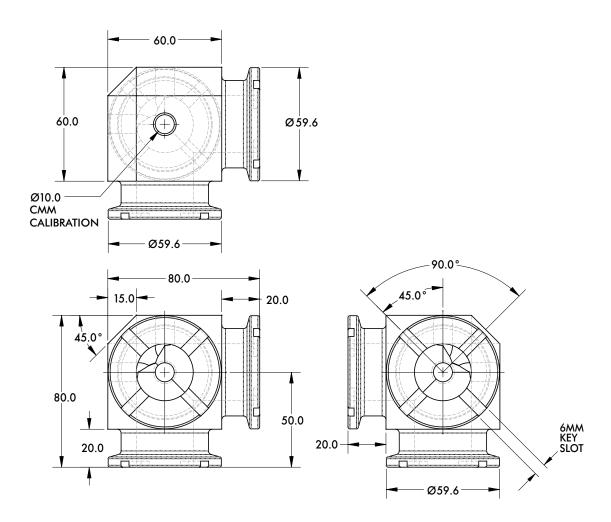

Spidergrip Tooling Components | Dimensions | Technical Specifications

Ø60mm 3-Face Junction

| Model Number | Weight           |
|--------------|------------------|
| STN0C3F-NA   | .58 kg [1.29 lb] |

Spidergrip Tooling Components | Dimensions | Technical Specifications