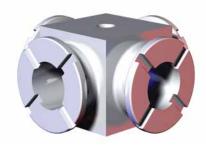

Ø60mm 4-Face Junction

Spidergrip Tooling Components | Dimensions | Technical Specifications

SPIDER \*\*

Ø60mm 3-Face Junction

| Model Number | Weight           |
|--------------|------------------|
| STN0T3F-NA   | .60 kg [1.31 lb] |

Spidergrip Tooling Components | Dimensions | Technical Specifications

Ø60mm 4-Face Junction

Spidergrip Tooling Components | Dimensions | Technical Specifications

Ø60mm 5-Face Junction

| Model Number | Weight           |
|--------------|------------------|
| STN0T5F-NA   | .71 kg [1.56 lb] |