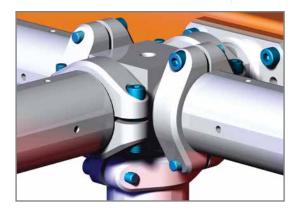

Ø60mm 4-Face Junction

Spidergrip Tooling Components | Dimensions | Technical Specifications

SPIDER \*\*

Ø60mm 3-Face Junction

| Model Number | Weight           |
|--------------|------------------|
| STN0T3F-NA   | .60 kg [1.31 lb] |