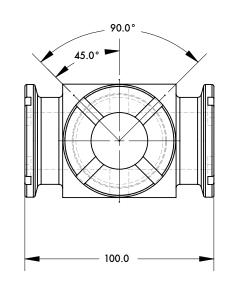

Spidergrip Tooling Components | Dimensions | Technical Specifications

Ø60mm 4-Face Junction

Spidergrip Tooling Components | Dimensions | Technical Specifications

Ø60mm 5-Face Junction

| Model Number | Weight           |
|--------------|------------------|
| STN0T5F-NA   | .71 kg [1.56 lb] |