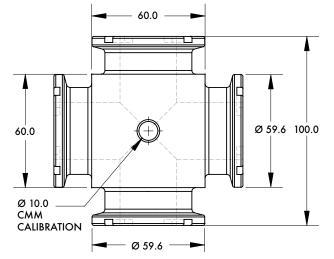

Spidergrip Tooling Components | Dimensions | Technical Specifications

Ø60mm 3-Face Junction

| Model Number | Weight           |
|--------------|------------------|
| STN0C3F-NA   | .58 kg [1.29 lb] |

Spidergrip Tooling Components | Dimensions | Technical Specifications

Ø60mm 4-Face Junction

Spidergrip Tooling Components | Dimensions | Technical Specifications

SPIDER \*\*

Ø60mm 3-Face Junction

| Model Number | Weight           |
|--------------|------------------|
| STN0T3F-NA   | .60 kg [1.31 lb] |