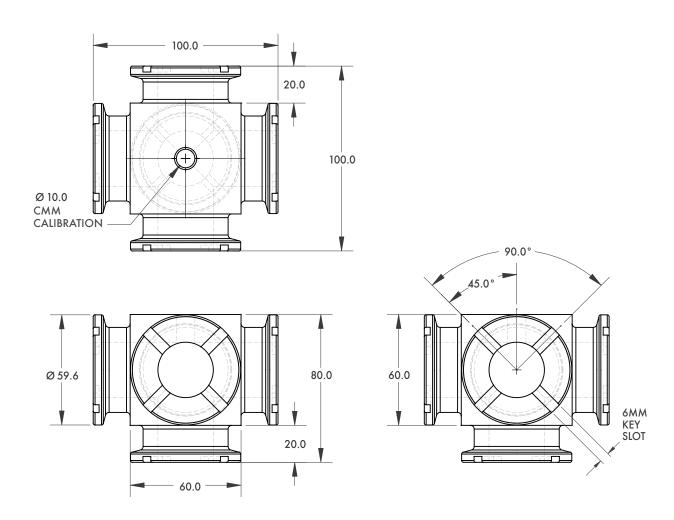

Ø60mm 4-Face Junction

Spidergrip Tooling Components | Dimensions | Technical Specifications

SPIDER \*\*

Ø60mm 3-Face Junction

| Model Number | Weight           |
|--------------|------------------|
| STN0T3F-NA   | .60 kg [1.31 lb] |

Spidergrip Tooling Components | Dimensions | Technical Specifications

Ø60mm 4-Face Junction

Spidergrip Tooling Components | Dimensions | Technical Specifications

Ø60mm 5-Face Junction

| Model Number | Weight           |
|--------------|------------------|
| STN0T5F-NA   | .71 kg [1.56 lb] |