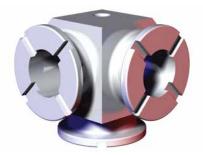

Spidergrip Tooling Components | Dimensions | Technical Specifications

Ø60mm 3-Face Junction

| Model Number | Weight           |
|--------------|------------------|
| STN0C3F-NA   | .58 kg [1.29 lb] |

Spidergrip Tooling Components | Dimensions | Technical Specifications