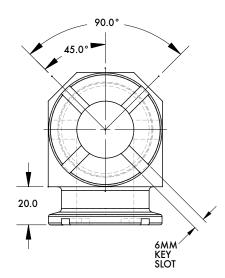

Spidergrip Tooling Components | Dimensions | Technical Specifications

Ø60mm 4-Face Junction

Spidergrip Tooling Components | Dimensions | Technical Specifications

Ø60mm 5-Face Junction

| Model Number | Weight           |
|--------------|------------------|
| STN0T5F-NA   | .71 kg [1.56 lb] |