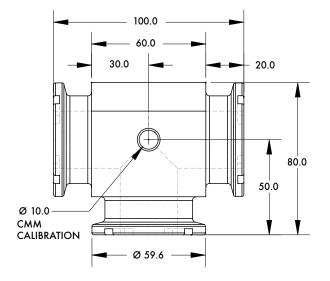

Ø60mm 4-Face Junction

Spidergrip Tooling Components | Dimensions | Technical Specifications

SPIDER \*\*

Ø60mm 3-Face Junction

| Model Number | Weight           |
|--------------|------------------|
| STN0T3F-NA   | .60 kg [1.31 lb] |

Spidergrip Tooling Components | Dimensions | Technical Specifications

Ø60mm 4-Face Junction

Spidergrip Tooling Components | Dimensions | Technical Specifications

Ø60mm 5-Face Junction

| Model Number | Weight           |
|--------------|------------------|
| STN0T5F-NA   | .71 kg [1.56 lb] |