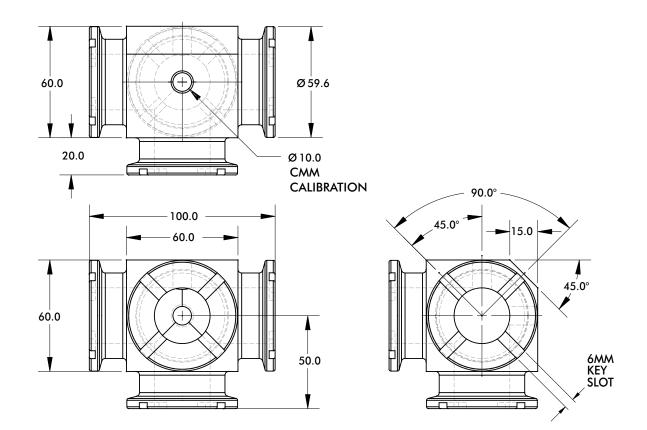

Spidergrip Tooling Components | Dimensions | Technical Specifications

Ø60mm 3-Face Junction

| Model Number | Weight           |
|--------------|------------------|
| STN0C3F-NA   | .58 kg [1.29 lb] |

Spidergrip Tooling Components | Dimensions | Technical Specifications