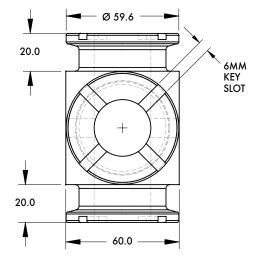

Ø60mm 4-Face Junction

Spidergrip Tooling Components | Dimensions | Technical Specifications

SPIDER \*\*

Ø60mm 3-Face Junction

| Model Number | Weight           |
|--------------|------------------|
| STN0T3F-NA   | .60 kg [1.31 lb] |