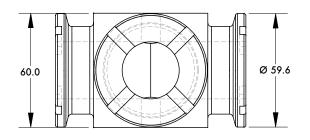

Ø60mm 4-Face Junction

Spidergrip Tooling Components | Dimensions | Technical Specifications

SPIDER \*\*

Ø60mm 3-Face Junction

| Model Number | Weight           |
|--------------|------------------|
| STN0T3F-NA   | .60 kg [1.31 lb] |