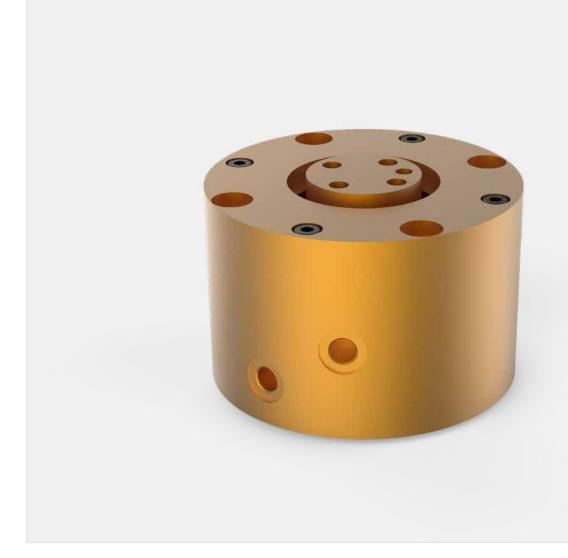

## **CH SERIES**

### Compliance Devices | Maintenance and Assembly Procedure

| Item                                                                    | Qty            | Name                   |
|-------------------------------------------------------------------------|----------------|------------------------|
| 1                                                                       | 1              | Body                   |
| 2                                                                       | <del>-</del>   | Piston                 |
| 3                                                                       | <del>-</del> - | Centering cone         |
| 4                                                                       | <del></del>    | Cap                    |
| 5                                                                       | <del>-</del>   | Crossed ring           |
| 6                                                                       | <del></del>    | Output flange          |
| 7                                                                       | 1              | Bottom case            |
| 8                                                                       | 2              | Sleeve                 |
| 9                                                                       | 4              | Key                    |
| 1<br>2<br>3<br>4<br>5<br>6<br>7<br>8<br>9<br>50<br>51<br>52<br>53<br>54 | 1              | 0-ring, Cap            |
| 51                                                                      | 2              | O-ring, Cap            |
| 52                                                                      | 4              | SS screw, Cap          |
| 53                                                                      | 2              | SHC screw, Cap         |
| 54                                                                      | 1              | O-ring, Piston         |
| 55                                                                      | 1              | O-ring, Piston         |
| 55<br>56                                                                | 1              | O-ring, Centering cone |
| 57                                                                      | 1              | LHC screw, Piston      |
| 58                                                                      | 1              | Washer, Piston         |
| 58<br>61                                                                | 2              | Pin, Key               |
| 62                                                                      | 2              | Pin, Sleeve            |
| 62<br>65                                                                | 2<br>4         | Pin, Body              |
| 66                                                                      | 4              | SHC screw, Flask       |
| 67                                                                      | 6              | Spring                 |