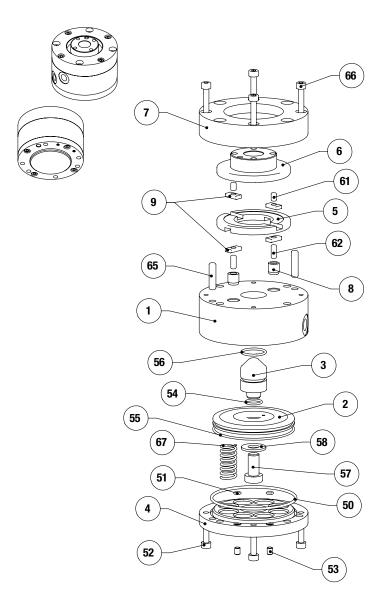

### Compliance Devices | Maintenance and Assembly Procedure

| Item                                                                    | Qty            | Name                   |
|-------------------------------------------------------------------------|----------------|------------------------|
| 1                                                                       | 1              | Body                   |
| 2                                                                       | <del>-</del>   | Piston                 |
| 3                                                                       | <del>-</del> - | Centering cone         |
| 4                                                                       | <del></del>    | Cap                    |
| 5                                                                       | <del>-</del>   | Crossed ring           |
| 6                                                                       | <del></del>    | Output flange          |
| 7                                                                       | 1              | Bottom case            |
| 8                                                                       | 2              | Sleeve                 |
| 9                                                                       | 4              | Key                    |
| 1<br>2<br>3<br>4<br>5<br>6<br>7<br>8<br>9<br>50<br>51<br>52<br>53<br>54 | 1              | 0-ring, Cap            |
| 51                                                                      | 2              | O-ring, Cap            |
| 52                                                                      | 4              | SS screw, Cap          |
| 53                                                                      | 2              | SHC screw, Cap         |
| 54                                                                      | 1              | O-ring, Piston         |
| 55                                                                      | 1              | O-ring, Piston         |
| 55<br>56                                                                | 1              | O-ring, Centering cone |
| 57                                                                      | 1              | LHC screw, Piston      |
| 58                                                                      | 1              | Washer, Piston         |
| 58<br>61                                                                | 2              | Pin, Key               |
| 62                                                                      | 2              | Pin, Sleeve            |
| 62<br>65                                                                | 2<br>4         | Pin, Body              |
| 66                                                                      | 4              | SHC screw, Flask       |
| 67                                                                      | 6              | Spring                 |

### **Assembly Procedures**

- 1) Press-in the bushing (#8) into the body (#1)

- 2) Insert the pins (#65) into the body (#1)
  3) Lubricate and insert the pins (#62) into the bushings (#8)
  4) Lubricate and insert the keys (#9) into the pins (#62)
  5) Lubricate and assemble the crossed ring (#5) onto the body (#1). The keys (#9) have to be positioned into the slots of the crossed ring

- 6) Insert the pins (#61) into the output flange (#6)
  7) Lubricate and insert the keys (#9) into the pins (#61)
  8) Assemble the sub assembly output flange and keys on the crossed ring (#5). The keys (#9) have to be positioned into the slots of the crossed ring
- 9) Mount the bottom case (#7) onto the body, positioning with the pins (#65).
- 10) Fasten the bottom case (#7) using the screws (#66) with thread locker
- 11) Insert the O-Ring (#56) into the centering cone (#3) 12) Insert the O-Ring (#54) into the inside groove of the piston (#2)

- 13) Insert the 0-Ring (#55) into the outside groove of the piston (#2) 14) Assemble the piston (#2) with the centering cone (#3). For -RL option, the piston counterbore holes have to face the body
- counterbore holes. Opposite mounting for -RA option.

  15) Fasten the centering cone (#3) with the piston (#2) using the washer (#58) and the screw (#57) with thread locker
- 16) For –RL option, insert the springs (#67) into the body and piston counterbore holes.
- 17) Insert the piston + centering cone sub assembly into the body
- 18) For -RA option, insert the springs (#67) into the cap and piston counterbore holes.
- 19) Insert the O-Ring (#50) into cap groove (#4) 20) Insert the O-Ring (#51) into counterbore holes of the cap (#4) 21) Screw the SS screws into the cap (#4) with thread locker
- 22) Locate and insert the cap (#4) into the body (#1) using the screws (52) with thread locker.