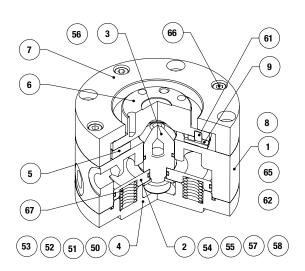

### Compliance Devices | Maintenance and Assembly Procedure

| Item                                                                    | Qty            | Name                   |
|-------------------------------------------------------------------------|----------------|------------------------|
| 1                                                                       | 1              | Body                   |
| 2                                                                       | <del>-</del>   | Piston                 |
| 3                                                                       | <del>-</del> - | Centering cone         |
| 4                                                                       | <del></del>    | Cap                    |
| 5                                                                       | <del>-</del>   | Crossed ring           |
| 6                                                                       | <del></del>    | Output flange          |
| 7                                                                       | 1              | Bottom case            |
| 8                                                                       | 2              | Sleeve                 |
| 9                                                                       | 4              | Key                    |
| 1<br>2<br>3<br>4<br>5<br>6<br>7<br>8<br>9<br>50<br>51<br>52<br>53<br>54 | 1              | 0-ring, Cap            |
| 51                                                                      | 2              | O-ring, Cap            |
| 52                                                                      | 4              | SS screw, Cap          |
| 53                                                                      | 2              | SHC screw, Cap         |
| 54                                                                      | 1              | O-ring, Piston         |
| 55                                                                      | 1              | O-ring, Piston         |
| 55<br>56                                                                | 1              | O-ring, Centering cone |
| 57                                                                      | 1              | LHC screw, Piston      |
| 58                                                                      | 1              | Washer, Piston         |
| 58<br>61                                                                | 2              | Pin, Key               |
| 62                                                                      | 2              | Pin, Sleeve            |
| 62<br>65                                                                | 2<br>4         | Pin, Body              |
| 66                                                                      | 4              | SHC screw, Flask       |
| 67                                                                      | 6              | Spring                 |

### **Assembly Procedures**

- 1) Press-in the bushing (#8) into the body (#1)

- 2) Insert the pins (#65) into the body (#1)
  3) Lubricate and insert the pins (#62) into the bushings (#8)
  4) Lubricate and insert the keys (#9) into the pins (#62)
  5) Lubricate and assemble the crossed ring (#5) onto the body (#1). The keys (#9) have to be positioned into the slots of the crossed ring

- 6) Insert the pins (#61) into the output flange (#6)
  7) Lubricate and insert the keys (#9) into the pins (#61)
  8) Assemble the sub assembly output flange and keys on the crossed ring (#5). The keys (#9) have to be positioned into the slots of the crossed ring
- 9) Mount the bottom case (#7) onto the body, positioning with the pins (#65).
- 10) Fasten the bottom case (#7) using the screws (#66) with thread locker
- 11) Insert the O-Ring (#56) into the centering cone (#3) 12) Insert the O-Ring (#54) into the inside groove of the piston (#2)

- 13) Insert the 0-Ring (#55) into the outside groove of the piston (#2) 14) Assemble the piston (#2) with the centering cone (#3). For -RL option, the piston counterbore holes have to face the body
- counterbore holes. Opposite mounting for -RA option.

  15) Fasten the centering cone (#3) with the piston (#2) using the washer (#58) and the screw (#57) with thread locker
- 16) For –RL option, insert the springs (#67) into the body and piston counterbore holes.
- 17) Insert the piston + centering cone sub assembly into the body
- 18) For -RA option, insert the springs (#67) into the cap and piston counterbore holes.
- 19) Insert the O-Ring (#50) into cap groove (#4) 20) Insert the O-Ring (#51) into counterbore holes of the cap (#4) 21) Screw the SS screws into the cap (#4) with thread locker
- 22) Locate and insert the cap (#4) into the body (#1) using the screws (52) with thread locker.